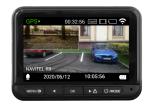

**Digital Speedometer** – precise speed control during any trip right on the display.

EAN 8594181742504 **Navitel DVR Center App** – allows connecting the dash cam to a smartphone, adjust the settings, instantly share videos and watch them on the screen of your mobile device in real-time.