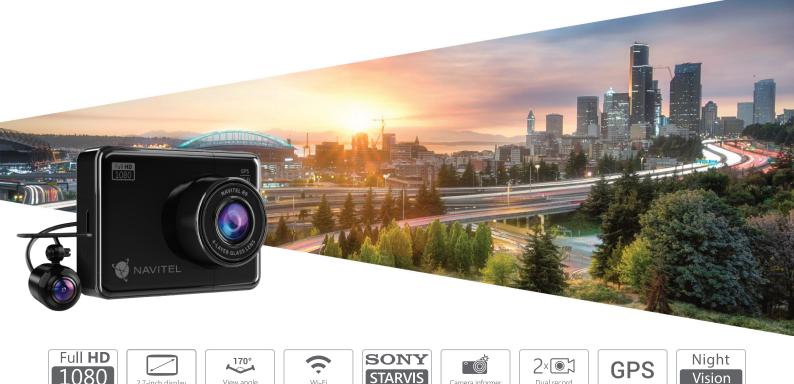

## NAVITEL R9

2.7-inch display

View angle

Wi-Fi

Safety Camera Informer - extensive warnings database, which informs the driver about the location and proximity to various road regulations.

Camera informe

Dual record

High-quality optics - clear and detailed videos in any lighting conditions thanks to SONY STARVIS sensor, the lens is made of strong 4 layer glass.

Dual record - connect rearview camera to maintain full control of the road situation.